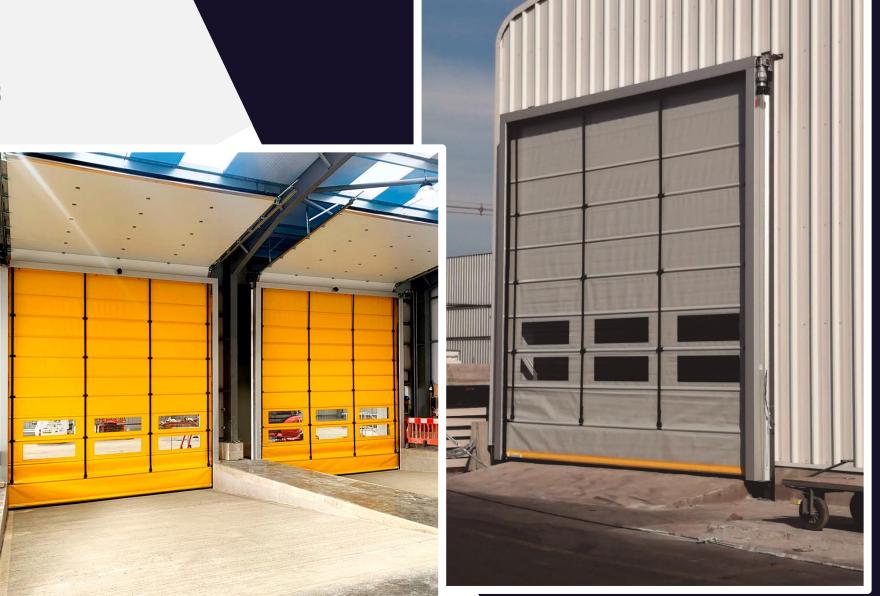

#### **HIGH SPEED DOORS**

### ROLL UP FOLD UP

PRA

#### PRA FOLD UP

Wind ressistance class 3