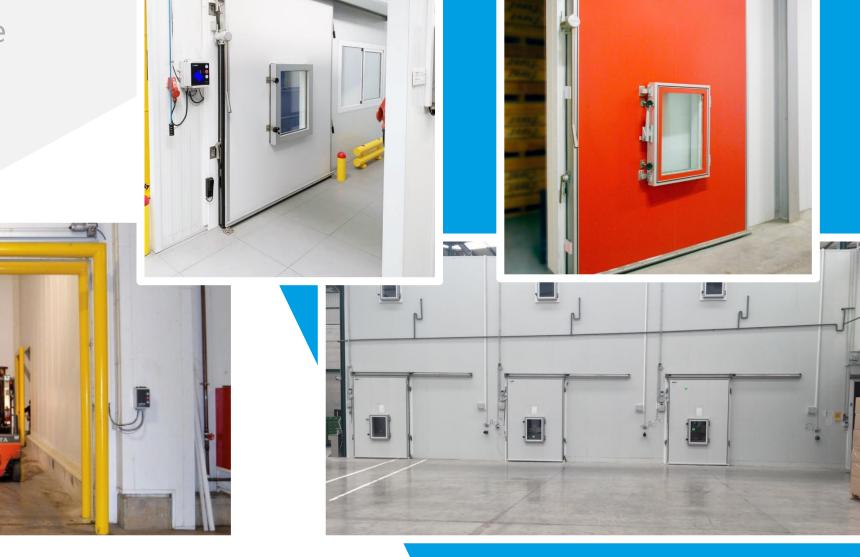

#### **INSUALATED SERVICE DOORS**

#### **FLIP-FLAP**

#### **HINGED SERVICE DOORS**

#### **Jumbo insulated**

Hygienic design according to ISO 14644-1 standard.

## **STOR**SLIDING SERVICE DOORS